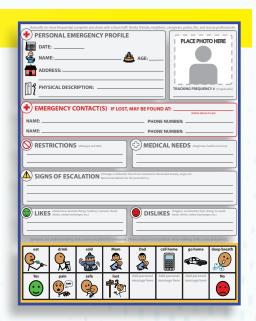

### PERSONAL EMERGENCY PROFILE SHEET (with symbols)

https://nationalautismassociation.org/personal-emergency-profile-sheet/