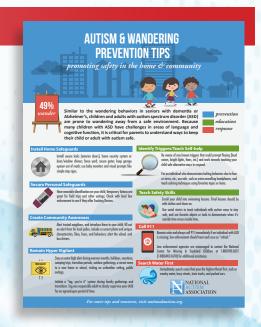

# **WANDERING PREVENTION**

### WANDERING QUICK TIPS (English)

https://nationalautismassociation.org/wandering-quick-tips/