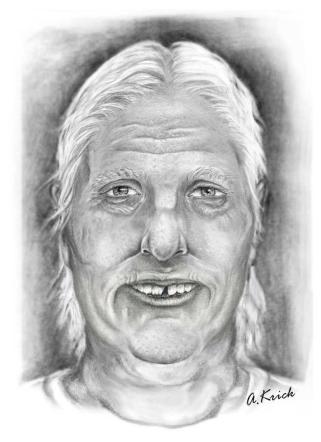

- Limited Mobility
- Right Breast Mastectomy

up to \$1,000 REWARD

1-800-458-TIPS (8477)

- Distinct Bunions
- Gold Teeth Fillings

We are seeking the public's assistance at identifying the female subject depicted in the accompanying sketch. Her unidentified remains were discovered on April 18, 2005 on a dirt road along US 27, approximately 25 miles south of South Bay, Florida near the Broward County and Palm Beach County border.